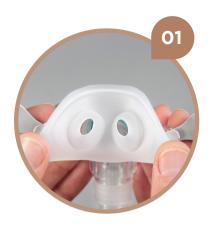

## Fitting your F&P Brevida™

Step 1.
Hold the silicone seal away from your nose and use your fingers to carefully spread open the soft side supports of the silicone seal and then guide the two openings into your nostrils.