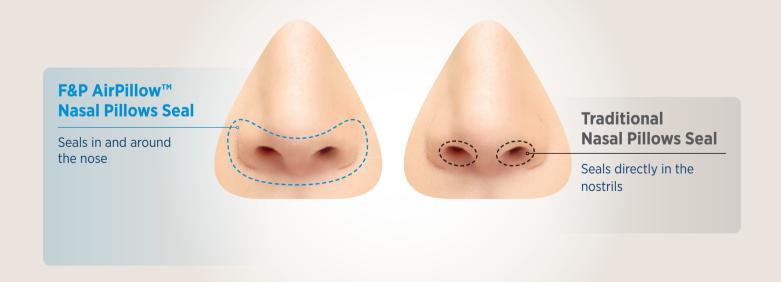

# The innovative F&P Brevida™AirPillow™Seal

### A gentle, soft seal

The AirPillow<sup>™</sup> seal inflates to form a gentle 'pillow' of air and seals in and around the nose.