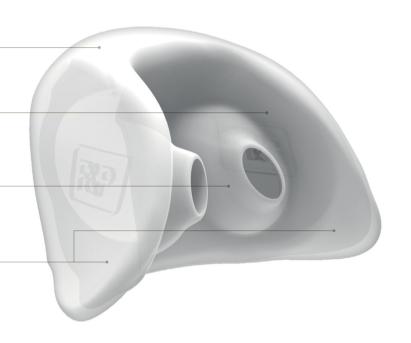

# The innovative F&P Brevida™AirPillow™Seal

#### Two seal sizes

Extra Small-Small and Medium-Large.

#### Extra-thin, soft seal

Sealing region made of extra-thin (0.25 mm) soft silicone to provide a gentle seal.

#### **Versatile pillows**

Versatile pillow geometry to fit a wide range of nostril sizes.

#### **Stabilizing side supports**

Side supports designed to reduce the likelihood of the seal dislodging during sleep.

### A gentle, soft seal

The AirPillow<sup>™</sup> seal inflates to form a gentle 'pillow' of air and seals in and around the nose.