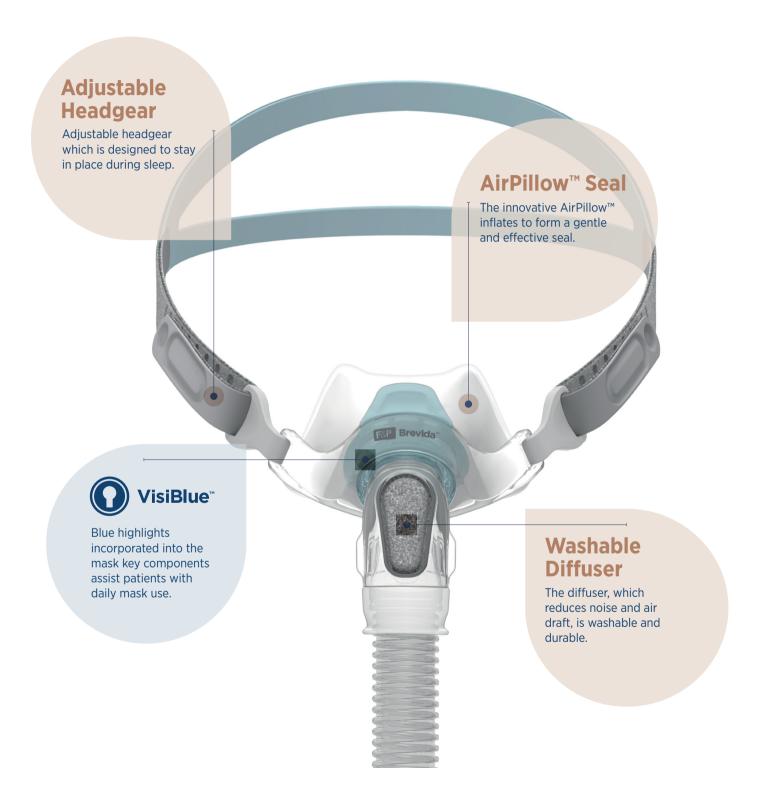

# **F&P** Brevida<sup>™</sup> Key features and benefits

# The innovative F&P Brevida™AirPillow™Seal

#### Two seal sizes

Extra Small-Small and Medium-Large.

#### Extra-thin, soft seal

Sealing region made of extra-thin (0.25 mm) soft silicone to provide a gentle seal.

#### **Versatile pillows**

Versatile pillow geometry to fit a wide range of nostril sizes.

#### **Stabilizing side supports**

Side supports designed to reduce the likelihood of the seal dislodging during sleep.

### A gentle, soft seal

The AirPillow<sup>™</sup> seal inflates to form a gentle 'pillow' of air and seals in and around the nose.