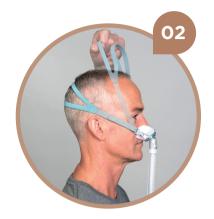

Step 2.
Hold the mask
frame in position
with one hand
and pull the headgear
over your head with the
other hand, positioning
the straps above the
ears as per the fitting
image above.

Step 3.
Gently tighten
or loosen the
headgear straps
on the sides of
the headgear until
you achieve a
comfortable seal.