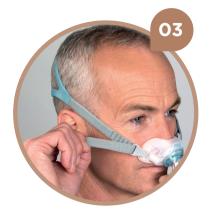

Step 2.
Hold the mask
frame in position
with one hand
and pull the headgear
over your head with the
other hand, positioning
the straps above the
ears as per the fitting
image above.

Step 3.
Gently tighten
or loosen the
headgear straps
on the sides of
the headgear until
you achieve a
comfortable seal.